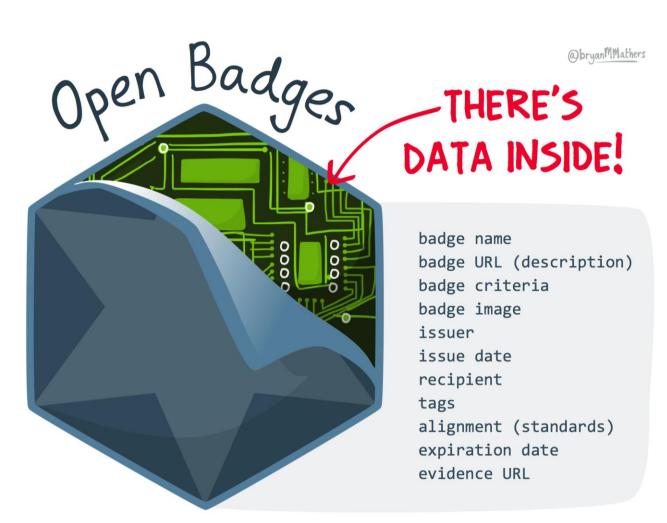

## **Micro-Credentials and Open Badges**

- Micro-Credentials are a representation of a competency or skill earned through participation, progression or completion of learning
- Verifiable
- Can be shared across a variety of platforms
- Open Badges = micro-credentials, nanodegrees, gamification badges

Open Badges Peeled by Bryan Mathers